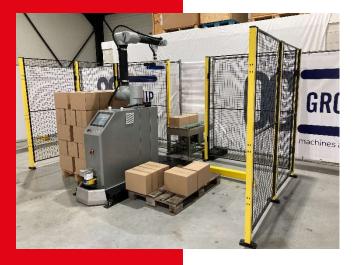

## Palletizing made easy

We have customized our palletizing solution to meet the high European standards for safe and accurate palletizing. This resulted in this palletizer that handles your boxes up to 30kg with care on various different pallet dimensions. With different options of grippers, including foam gripper or suction cup gripper.

The machine can be optionally equipped with an infeed conveyor and can handle a dual infeed. For a safe working ,the machine is equipped with high class laser scanner and surrounded by a safety fence.

An user friendly touch screen allows the operator to create and store recipes for easy operation. The machine can easily be moved by pallet transporter if needed.

## SPECIFICATIONS

Maximum load 30kg Operation speed 7 up to 12 ppm depending on load Pallet sizes up to 1200x1200mm Palletizing height up to 2100mm including pallet Power supply 380v – 3phase Air supply 400l/min