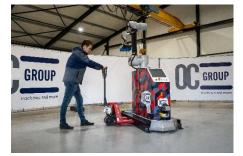

An user friendly touch screen allows the operator to create and store recipes for easy operation. The machine can easily be moved by pallet transporter if needed.