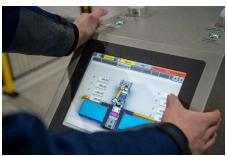

An user friendly touch screen allows the operator to create and store recipes for easy operation. The machine can easily be moved by pallet transporter if needed.