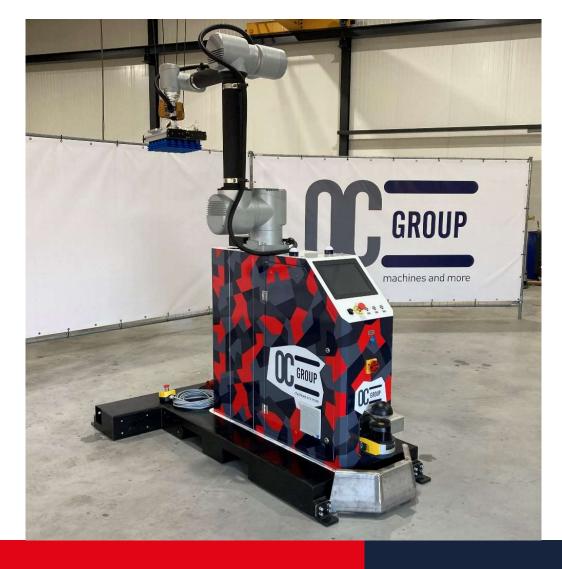

## Palletizing made easy

We have customized our palletizing solution to meet the high European standards for safe and accurate palletizing. This resulted in this palletizer that handles your boxes up to 30kg with care on various different pallet dimensions. With different options of grippers, including foam gripper or suction cup gripper.

The machine can be optionally equipped with an infeed conveyor and can handle a dual infeed. For a safe working ,the machine is equipped with high class laser scanner and surrounded by a safety fence.

An user friendly touch screen allows the operator to create and store recipes for easy operation. The machine can easily be moved by pallet transporter if needed.

## SPECIFICATIONS

Maximum load 30kg Operation speed 7 up to 12 ppm depending on load Pallet sizes up to 1200x1200mm Palletizing height up to 2100mm including pallet Power supply 380v – 3phase Air supply 400l/min